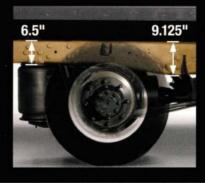

#### IN THE CLEAR

**LOW-PROFILE CAB** — Our top-of-frame to top-of-cab height is up to 11.6" shorter than the competition's, giving you more versatility when lower clearance or CG is needed. In fact, our overall ground to top-of-cab clearance is as low as 88.3" on Regular Cab.\*

#### F-650 SUPER DUTY DOCK-HEIGHT XLT SUPERCAB IN OXFORD WHITE

\*88.3" overall height available on F-650 Super Duty Pro Loader® Regular Cab only.