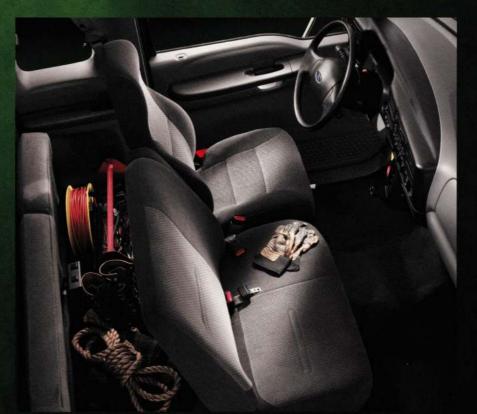

#### **OUTSTANDING ACCESS**

F-650 SUPER DUTY XLT CREW CAB WITH FLINT GREY INTERIOR, AVAILABLE LEATHER TRIM PACKAGE, 40/0/40 FRONT CAPTAIN'S CHAIRS, FULL-SIZE REAR VINYL BENCH AND OPTIONAL EQUIPMENT

#### YOUR NEEDS HERE

With available FRONT- AND/OR REAR-PASSENGER SEAT DELETES (shown at left in SuperCab), cargo room can be as large as you need it in Ford F-650/F-750 Super Duty SuperCab or Crew Cab. Need room for a passenger and cargo? Then delete the rear bench, but keep the front-passenger seat. In fact, with all the various seating configurations, you can design your interior to match your unique business application. So don't settle for seats that aren't quite right. Tailor them for you and your needs.