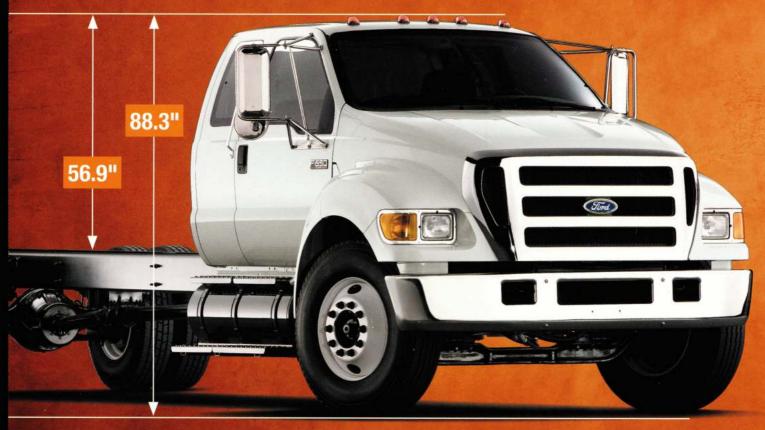

#### IN THE CLEAR

**LOW-PROFILE CAB** — Our top-of-frame to top-of-cab height is up to 11.6" shorter than the competition's, giving you more versatility when lower clearance or CG is needed. In fact, our overall ground to top-of-cab clearance is as low as 88.3" on Regular Cab.\*

#### F-650 SUPER DUTY DOCK-HEIGHT XLT SUPERCAB IN OXFORD WHITE

\*88.3" overall height available on F-650 Super Duty Pro Loader® Regular Cab only.