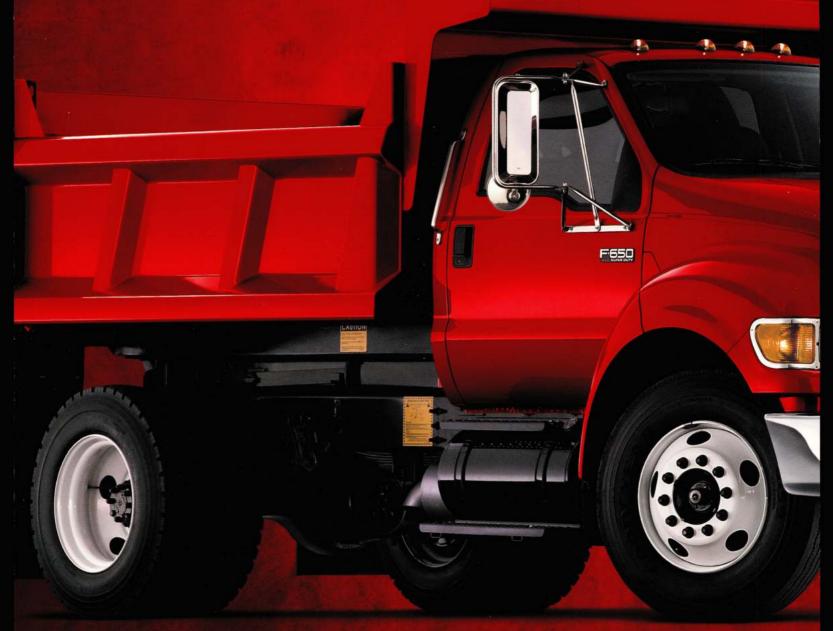

#### TESTED TO EXTREMES

Vehicle downtime is more than an inconvenience — it's a loss of income. So to help ensure durability and reliability of all F-650/F-750 components, rigorous testing simulates **OVER 150,000 REAL-LIFE MILES**. From pothole-test tolerance (suspension-rattling depths of up to 4.5") to hill-climbing ability (up and down a 30% grade), the aim of these grueling torture tests is simple: to deliver one seriously **LONG-LASTING WORK TRUCK**.