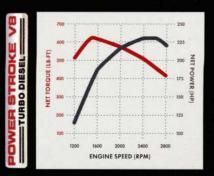

**ENGINE TYPE** Turbo Diesel CONFIGURATION 32-Valve OHV V8 DISPLACEMENT 6.0 Liters MAXIMUM RATED HORSEPOWER 230 @ 2600 rpm MAXIMUM PEAK TORQUE 620 lb.-ft. @ 1500 rpm

OWER STROKE TURBO DIESEL:

#### **NICE CURVES**