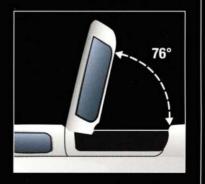

#### **BUILT TO DELIVER**

Thanks to the low 32.5" ground to top-of-frame height on its available kick-up frame, the F-650 Pro Loader® WITH KICK-UP FRAME is ideally suited for pickup and delivery applications that require a low and flat loadfloor with no interior encroachment. Up front, entry and exit into every cab style is easy, thanks to doors that open a full 60°. On 4-door Crew Cabs, 76° REAR-DOOR OPENINGS help make quick work of loading big gear or extra passengers.