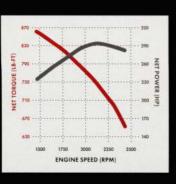

**ENGINE TYPE** Turbo Diesel CONFIGURATION 32-Valve OHV V8 DISPLACEMENT 6.0 Liters MAXIMUM RATED HORSEPOWER 230 @ 2600 rpm MAXIMUM PEAK TORQUE 620 lb.-ft. @ 1500 rpm

OWER STROKE TURBO DIESEL: