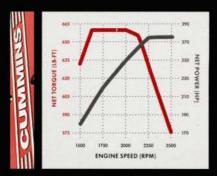

| ENGINE TYPE                 | Turbo Diesel         |
|-----------------------------|----------------------|
| CONFIGURATION               | 24-Valve OHV I-6     |
| DISPLACEMENT                | 5.9 Liters           |
| MAXIMUM<br>RATED HORSEPOWER | 275 @ 2500 rpm       |
| MAXIMUM<br>PEAK TORQUE      | 660 lbft. @ 1600 rpm |