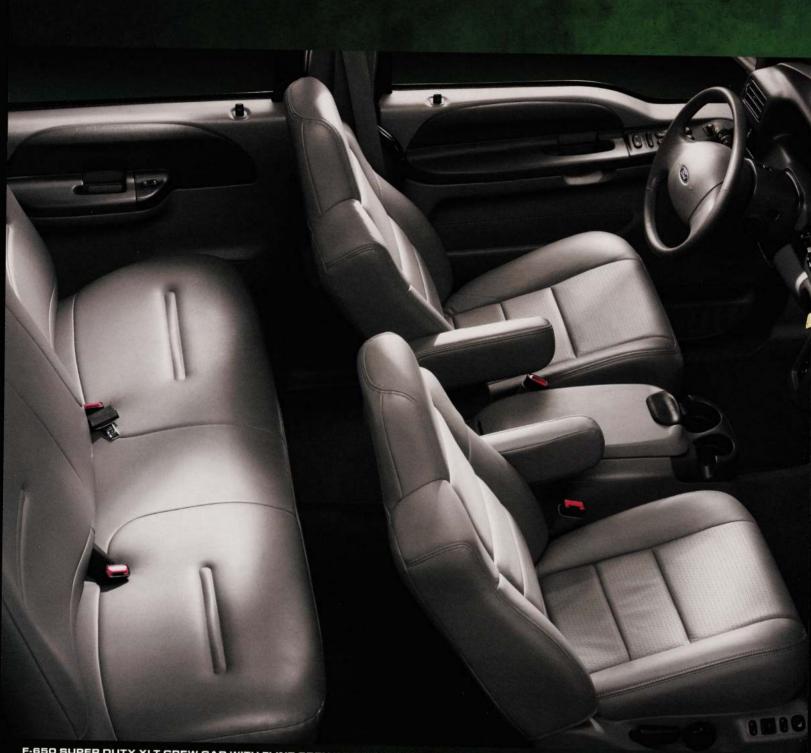

#### **OUTSTANDING ACCESS**

F-650 SUPER DUTY XLT CREW CAB WITH FLINT GREY INTERIOR, AVAILABLE LEATHER TRIM PACKAGE, 40/0/40 FRONT CAPTAIN'S CHAIRS, FULL-SIZE REAR VINYL BENCH AND OPTIONAL EQUIPMENT

#### YOUR NEEDS HERE

With available FRONT- AND/OR REAR-PASSENGER SEAT DELETES (shown at left in SuperCab), cargo room can be as large as you need it in Ford F-650/F-750 Super Duty SuperCab or Crew Cab. Need room for a passenger and cargo? Then delete the rear bench, but keep the front-passenger seat. In fact, with all the various seating configurations, you can design your interior to match your unique business application. So don't settle for seats that aren't quite right. Tailor them for you and your needs.

# THECOMFORTOF CHOICE

Start with standard air conditioning in your choice of Crew Cab, SuperCab or Regular Cab. Then choose whether vinyl-, cloth- or leather-trimmed seats best suit your needs. Now for the fun stuff, like the ultimate comfort of available dual front captain's chairs with a center console big enough to store a laptop. Or do you need seating for 6 with a 3-across front seat and 3-passenger rear bench? How 'bout an available 6-disc in-dash CD changer? In here, it's all within reach.