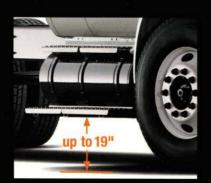

#### **FUELING YOUR PERFORMANCE**

Sometimes the biggest hazards to your truck are those found onsite. Our available 13" SHALLOW TANKS\* can help you clear those on-the-job obstacles. We also offer a range of available tank capacities, everything from 35 GALLONS all the way up to dual tanks with A COMBINED 160-GALLON CAPACITY. And no matter what combination you choose, you'll enjoy the stability of full-size cab steps.