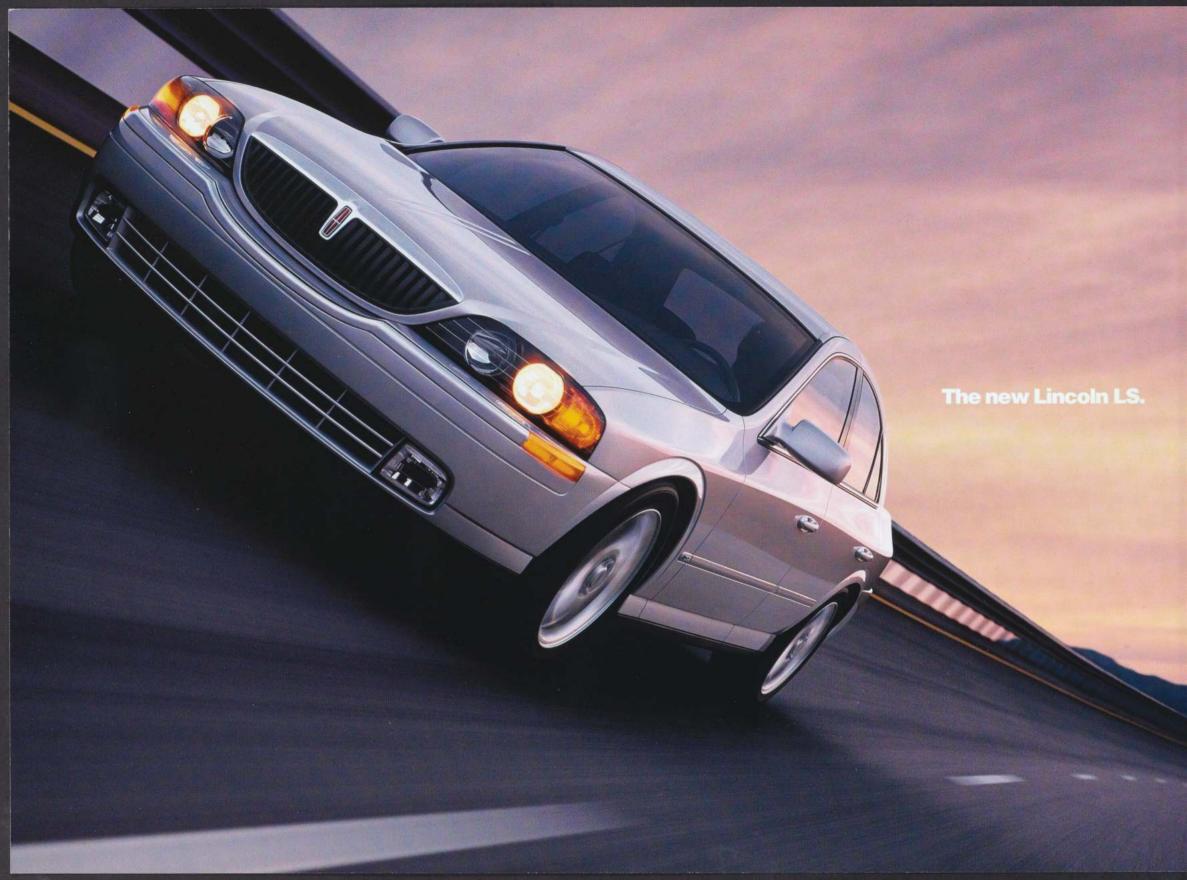

## LINCOLN

The new LS

Front engine, rear-wheel drive, 5-passenger, 4-door luxury sports sedan

Wheelbase (in.):

Length (in.):

1939

Weight distribution, F/R:

51/49%

**Powertrains:** 

LS6:

3.0-liter 24-valve V-6 with 5-speed manual or 5-speed automatic

transmission

LS8:

3.9-liter 32-valve V-8 with 5-speed automatic transmission

Suspension:

Four-wheel-independent short and long arm; anti-dive geometry

Brakes:

Four-wheel disc ARS

Selected features:

16-inch aluminum wheels, dual air bags and front side air bags\* All-Speed Traction Control, power leather-trimmed seats with lumbar adjustment. 60/40 split-fold rear seat, memory seats/mirrors/steering wheel. AdvanceTrac\* vaw control, SelectShift\* five-speed automatic transmission. European handling suspension with 17-inch wheels, 12-speaker audio

system, dual heated front seats

The new Lincoln LS will be available in early 1999, Specifications subject to change, For more information. visit www.lincolnvehicles.com or call 1 800 446-8888

"Always wear your safety belt and secure children in the rear seat