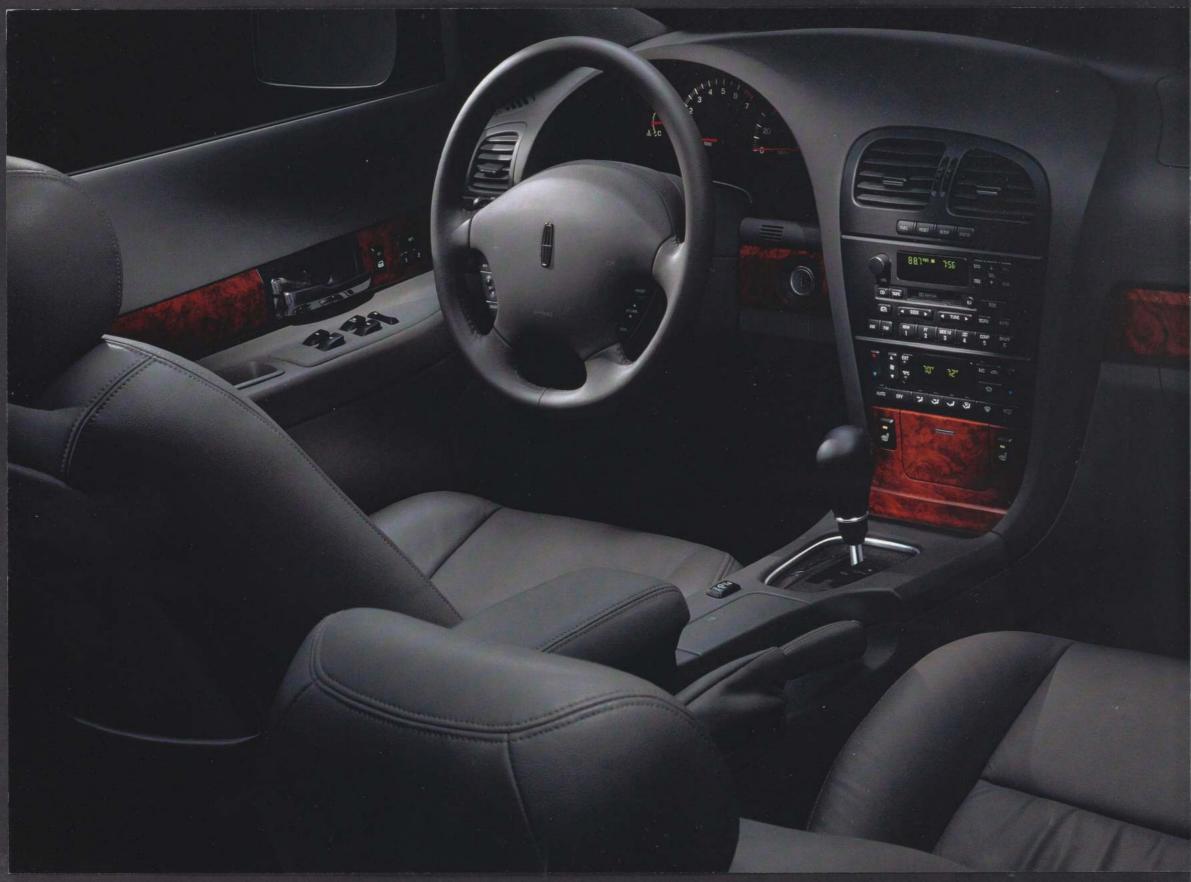

Brakes:

Four-wheel disc ARS

Selected features:

16-inch aluminum wheels, dual air bags and front side air bags\* All-Speed Traction Control, power leather-trimmed seats with lumbar adjustment. 60/40 split-fold rear seat, memory seats/mirrors/steering wheel. AdvanceTrac\* vaw control, SelectShift\* five-speed automatic transmission. European handling suspension with 17-inch wheels, 12-speaker audio

system, dual heated front seats

The new Lincoln LS will be available in early 1999, Specifications subject to change, For more information. visit www.lincolnvehicles.com or call 1 800 446-8888

"Always wear your safety belt and secure children in the rear seat