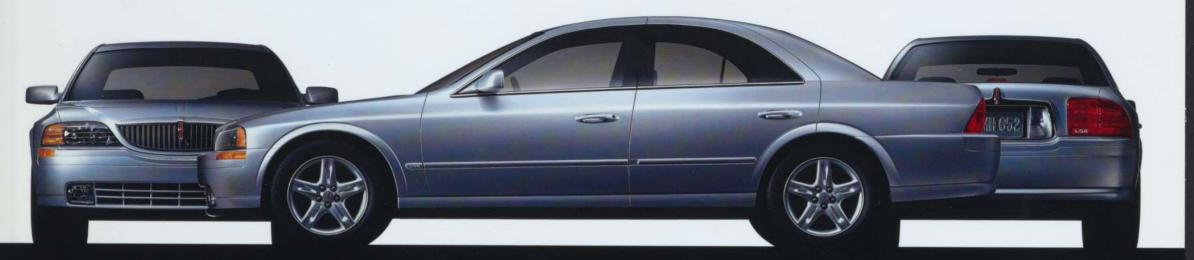

## LINCOLN

The new LS

Front engine, rear-wheel drive, 5-passenger, 4-door luxury sports sedan

Wheelbase (in.):

Length (in.):

1939

Weight distribution, F/R:

51/49%

**Powertrains:** 

LS6:

3.0-liter 24-valve V-6 with 5-speed manual or 5-speed automatic

transmission

LS8:

3.9-liter 32-valve V-8 with 5-speed automatic transmission

Suspension:

Four-wheel-independent short and long arm; anti-dive geometry

Brakes:

Four-wheel disc ARS

Selected features:

16-inch aluminum wheels, dual air bags and front side air bags\* All-Speed Traction Control, power leather-trimmed seats with lumbar adjustment. 60/40 split-fold rear seat, memory seats/mirrors/steering wheel. AdvanceTrac\* vaw control, SelectShift\* five-speed automatic transmission. European handling suspension with 17-inch wheels, 12-speaker audio

system, dual heated front seats

The new Lincoln LS will be available in early 1999, Specifications subject to change, For more information. visit www.lincolnvehicles.com or call 1 800 446-8888

"Always wear your safety belt and secure children in the rear seat