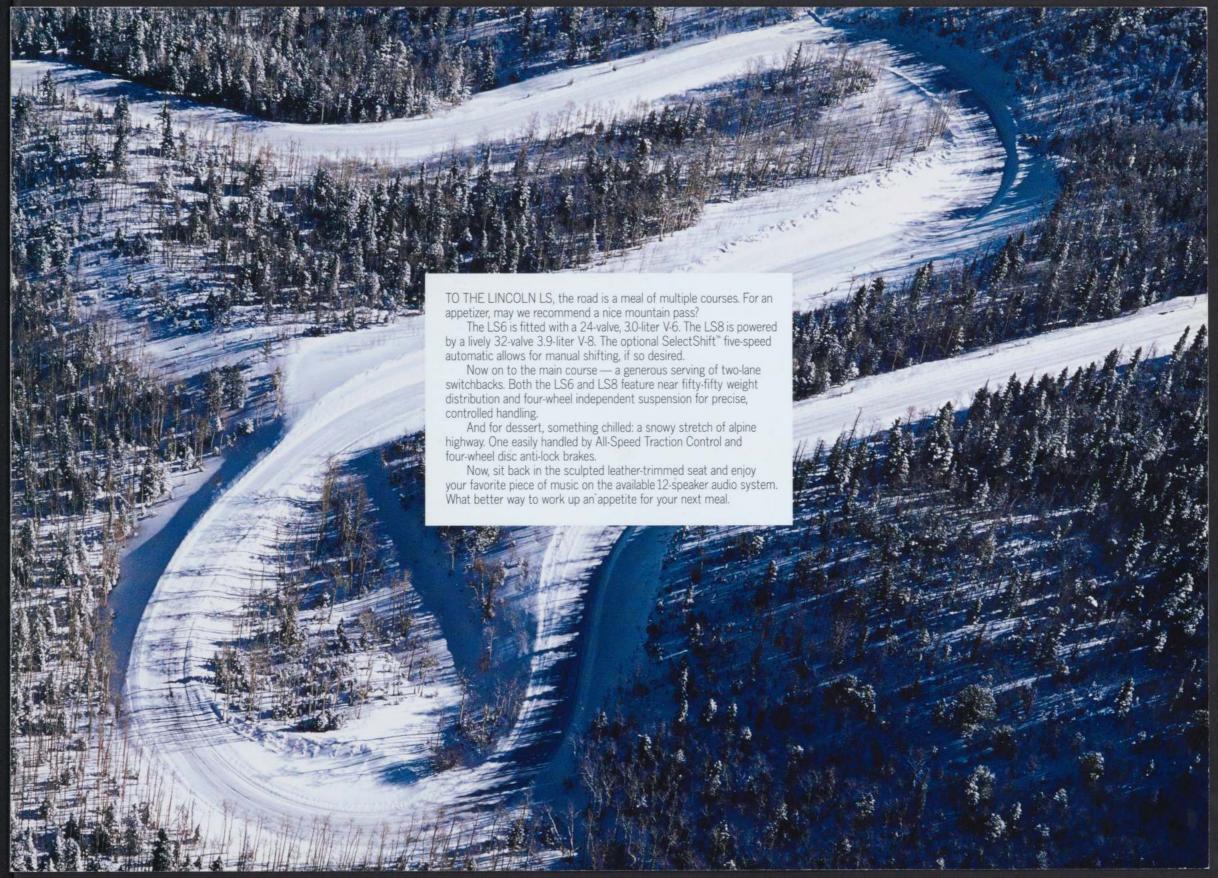

**Powertrains:** 

LS6:

3.0-liter 24-valve V-6 with 5-speed manual or 5-speed automatic

transmission

LS8:

3.9-liter 32-valve V-8 with 5-speed automatic transmission

Suspension:

Four-wheel-independent short and long arm; anti-dive geometry

Brakes:

Four-wheel disc ARS

Selected features:

16-inch aluminum wheels, dual air bags and front side air bags\* All-Speed Traction Control, power leather-trimmed seats with lumbar adjustment. 60/40 split-fold rear seat, memory seats/mirrors/steering wheel. AdvanceTrac\* vaw control, SelectShift\* five-speed automatic transmission. European handling suspension with 17-inch wheels, 12-speaker audio